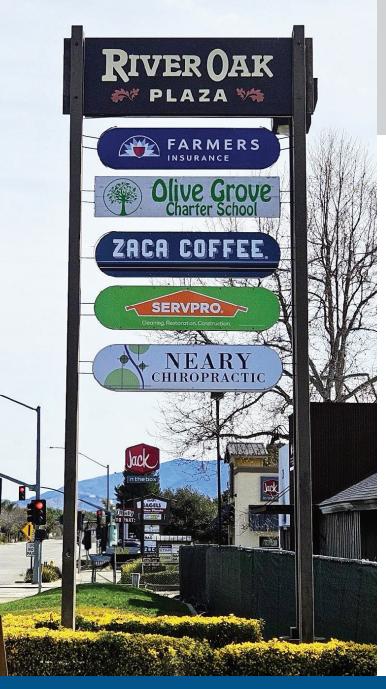

The Plaza offers retail, office, and other commercial suites. Next to Albertsons and CVS Shopping Center. Other tenants include Neary Chiropractic, ServPro, Olive Grove Charter School, Farmers Insurance and Zaca Coffee.