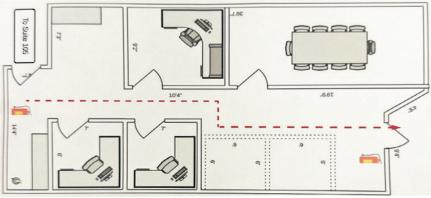

Highly visible retail or office suite in River Oak Plaza. The prominent corner location; spacious, open floor plan; and lots of windows make this a pleasant and attractive location for your business.

## Specifics SUITE #104

**LEASE PRICE:** \$,425/MONTH NNN

**SIZE:** 889 SF

**BLDG SIZE: 23,740 SF** 

FLOORS: 2

TYPE: NNN

**TERM:** 3-5 YEARS

**ESCALATIONS: 4% ANNUALLY** 