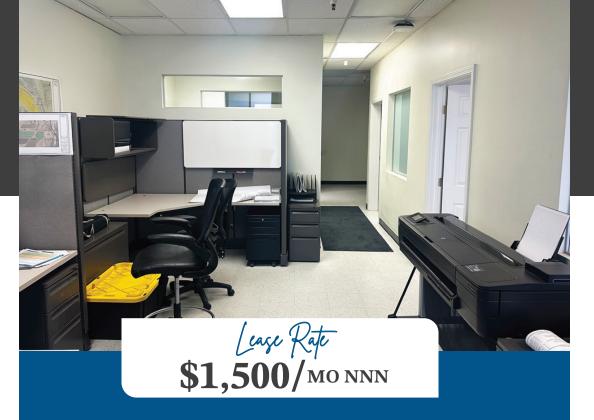

Highly visible retail or office suite in River Oak Plaza. The prominent corner location; spacious, open floor plan; and lots of windows make this a pleasant and attractive location for your business.

## Specifics SUITE #104

**LEASE PRICE:** \$,425/MONTH NNN

**SIZE:** 889 SF

**BLDG SIZE: 23,740 SF** 

FLOORS: 2

TYPE: NNN

**TERM:** 3-5 YEARS

**ESCALATIONS: 4% ANNUALLY** 