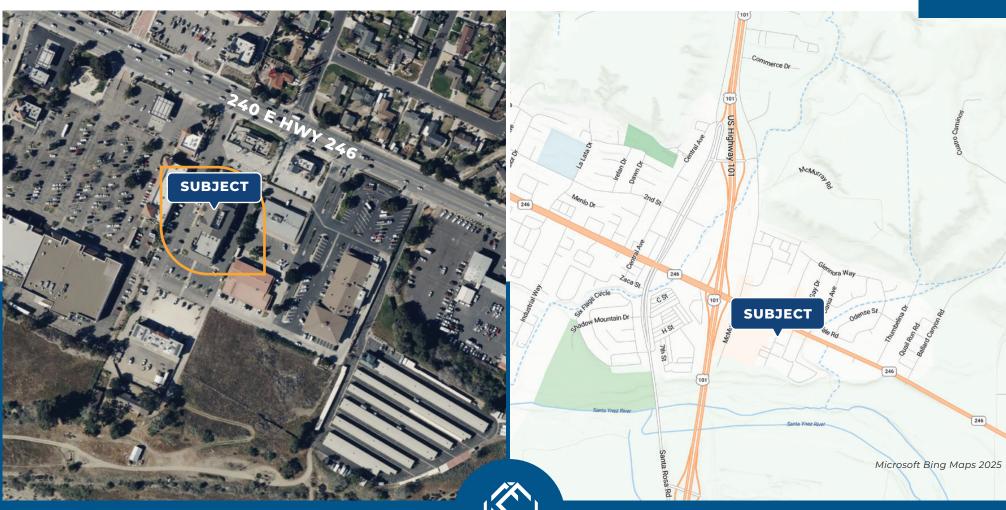

## River Oak Plaza BUELLTON, CA

River Oak Plaza is in the growing community of Buellton in the Santa Ynez Valley. It is positioned just a block from the 101 Freeway on busy Highway 246, which are traffic corridors leading to Santa Barbara, Santa Maria, the heart of Santa Ynez Valley, and Lompoc.

The Plaza offers retail, office, and other commercial suites. Next to Albertsons and CVS Shopping Center. Other tenants include Neary Chiropractic, ServPro, Olive Grove Charter School, Farmers Insurance and Zaca Coffee.