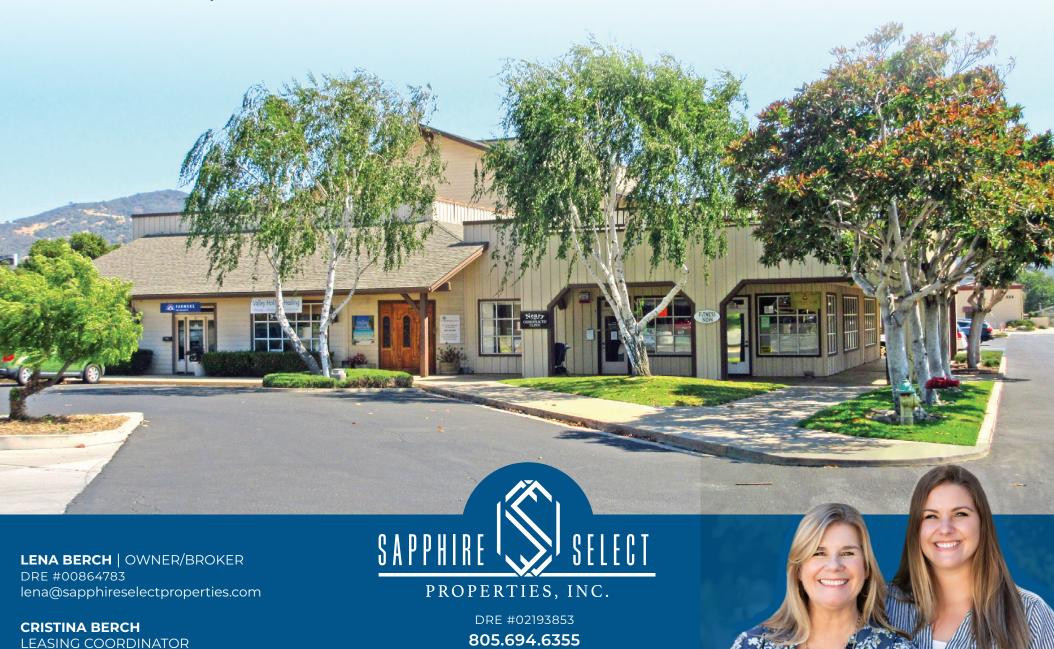

## River Oak Plaza BUELLTON, CA

River Oak Plaza is in the growing community of Buellton in the Santa Ynez Valley. It is positioned just a block from the 101 Freeway on busy Highway 246, which are traffic corridors leading to Santa Barbara, Santa Maria, the heart of Santa Ynez Valley, and Lompoc.

The Plaza offers retail, office, and other commercial suites. Next to Albertsons and CVS Shopping Center. Other tenants include Neary Chiropractic, ServPro, Olive Grove Charter School, Farmers Insurance and Zaca Coffee.

Highly visible retail or office suite in River Oak Plaza. The prominent corner location; spacious, open floor plan; and lots of windows make this a pleasant and attractive location for your business.