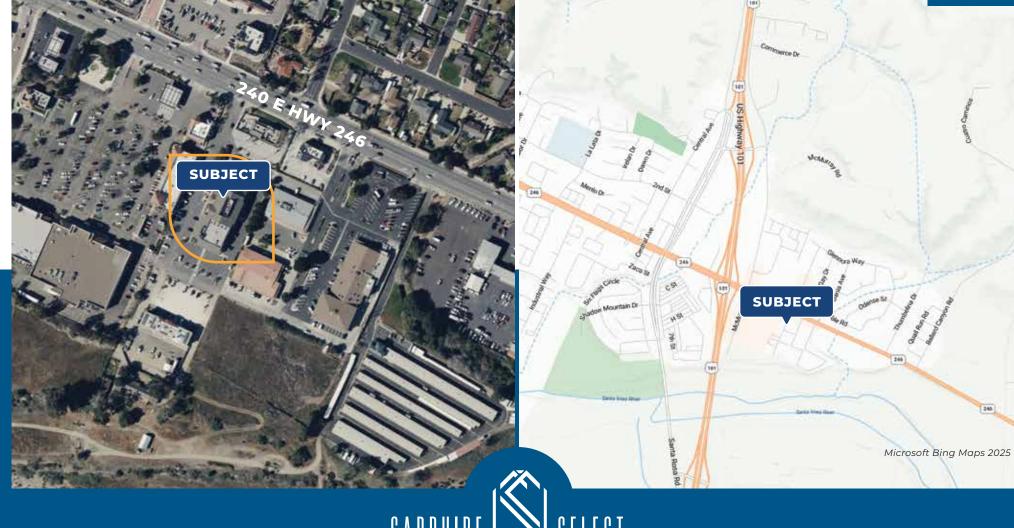

PROPERTIES, INC.

DRE #02193853 805.694.6355 WWW.SAPPHIRESELECTPROPERTIES.COM

River Oak Plaza is in the growing community of Buellton in the Santa Ynez Valley. It is positioned just a block from the 101 Freeway on busy Highway 246, which are traffic corridors leading to Santa Barbara, Santa Maria, the heart of

## SANTA YNEZ VALLEY

Santa Ynez Valley, and Lompoc.

Six small towns are home to the region and include Ballard, the smallest and oldest community, Solvang, a charming Danish-American hamlet, the rapidly growing Buellton, the vintage chic community of Los Alamos, the laid-back wine tasting haven of Los Olivos, and the turn-of-the-20th-Century township of Santa Ynez.