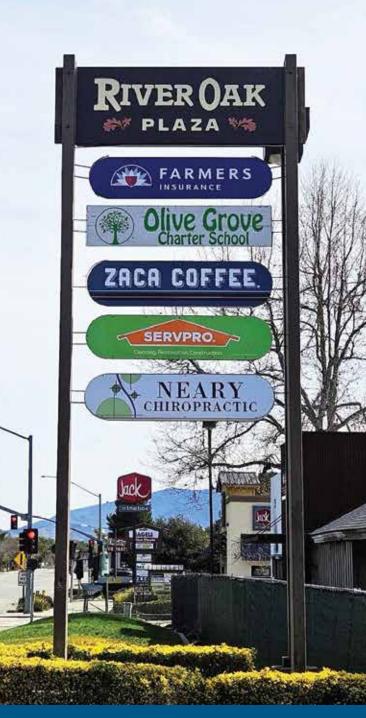

PROPERTIES, INC.

DRE #02193853 805.694.6355 WWW.SAPPHIRESELECTPROPERTIES.COM

River Oak Plaza is in the growing community of Buellton in the Santa Ynez Valley. It is positioned just a block from the 101 Freeway on busy Highway 246, which are traffic corridors leading to Santa Barbara, Santa Maria, the heart of

The Plaza offers retail, office, and other commercial suites. Next to Albertsons and CVS Shopping Center. Other tenants include Neary Chiropractic, ServPro, Olive Grove Charter School, Farmers Insurance and Zaca Coffee.