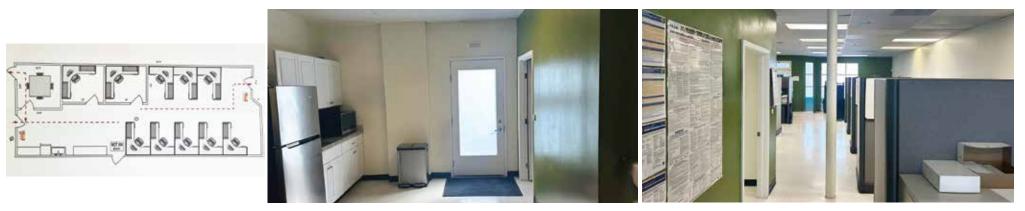

## **SUITE 105**

LEASE: \$2,180/MO NNN | SIZE: 1,362 SF | TYPE: NNN | TERM: 3-5 YEARS | RESTROOMS: COMMON

The information provided here has been obtained from the owner of the property or from other sources deemed reliable. We have no reason to doubt its accuracy, but we do not guarantee it.