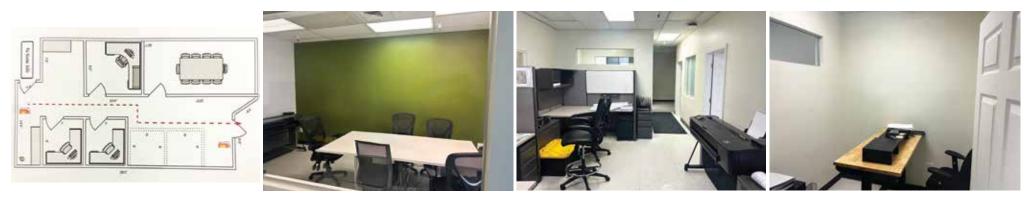

## **SUITE 104**

LEASE: \$1,425/MO NNN | SIZE: 889 SF | TYPE: NNN | TERM: 3-5 YEARS | RESTROOMS: COMMON