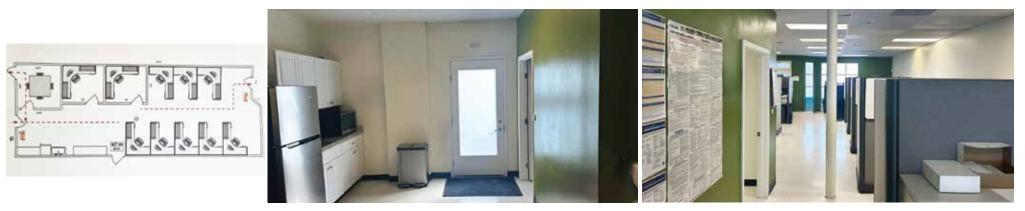

#### **SUITE 105**

LEASE: \$2,180/MO NNN | SIZE: 1,362 SF | TYPE: NNN | TERM: 3-5 YEARS | RESTROOMS: COMMON

The information provided here has been obtained from the owner of the property or from other sources deemed reliable. We have no reason to doubt its accuracy, but we do not guarantee it.