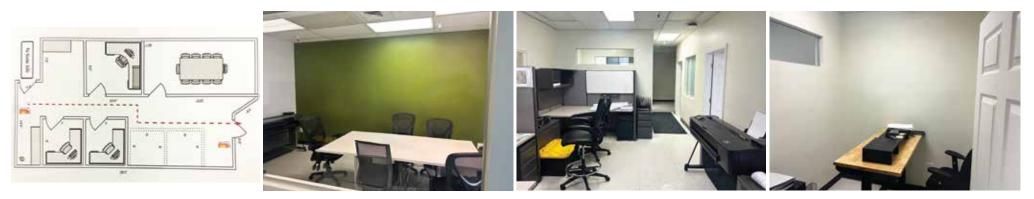

### **SUITE 104**

LEASE: \$1,425/MO NNN | SIZE: 889 SF | TYPE: NNN | TERM: 3-5 YEARS | RESTROOMS: COMMON