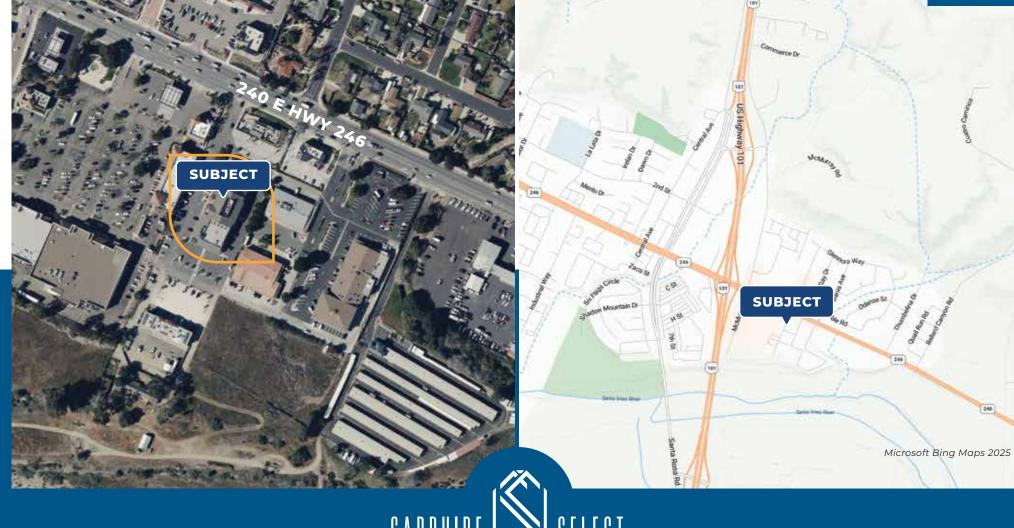

River Oak Plaza is in the growing community of Buellton in the Santa Ynez Valley. It is positioned just a block from the 101 Freeway on busy Highway 246, which are traffic corridors leading to Santa Barbara, Santa Maria, the heart of

The Plaza offers retail, office, and other commercial suites. Next to Albertsons and CVS Shopping Center. Other tenants include Neary Chiropractic, ServPro, Olive Grove Charter School, Farmers Insurance and Zaca Coffee.