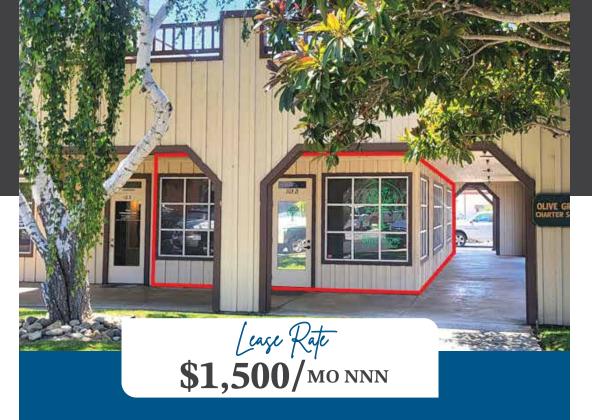

Highly visible retail or office suite in River Oak Plaza. The prominent corner location; spacious, open floor plan; and lots of windows make this a pleasant and attractive location for your business.

The information provided here has been obtained from the owner of the property or from other sources deemed reliable. We have no reason to doubt its accuracy, but we do not guarantee it.