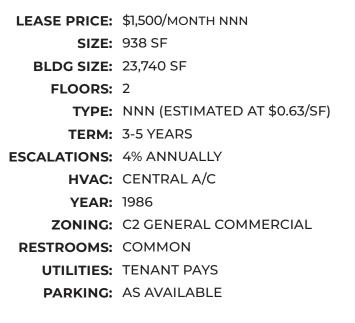

laza offers retail, office, and other commercial suites. Next to Albertsons and CVS Shopping Center. Other tenants include Neary Chiropractic, ServPro, Olive Grove Charter School, Farmers Insurance and Zaca Coffee.

#### SANTA YNEZ VALLEY

Santa Ynez Valley, and Lompoc.

Six small towns are home to the region and include Ballard, the smallest and oldest community, Solvang, a charming Danish-American hamlet, the rapidly growing Buellton, the vintage chic community of Los Alamos, the laid-back wine tasting haven of Los Olivos, and the turn-of-the-20th-Century township of Santa Ynez.







Highly visible retail or office suite in River Oak Plaza. The prominent corner location; spacious, open floor plan; and lots of windows make this a pleasant and attractive location for your business.









The information provided here has been obtained from the owner of the property or from other sources deemed reliable. We have no reason to doubt its accuracy, but we do not guarantee it.







### **SUITE 104**

LEASE: \$1,425/MO NNN | SIZE: 889 SF | TYPE: NNN | TERM: 3-5 YEARS | RESTROOMS: COMMON



#### **SUITE 105**

LEASE: \$2,180/MO NNN | SIZE: 1,362 SF | TYPE: NNN | TERM: 3-5 YEARS | RESTROOMS: COMMON



The information provided here has been obtained from the owner of the property or from other sources deemed reliable. We have no reason to doubt its accuracy, but we do not guarantee it.







LENA BERCH OWNER/BROKER | DRE #00864783 805.694.6355 lena@sapphireselectproperties.com



**CRISTINA BERCH** LEASING COORDINATOR

805.680.2279 cristina@sapphireselectproperties.com

DRE #