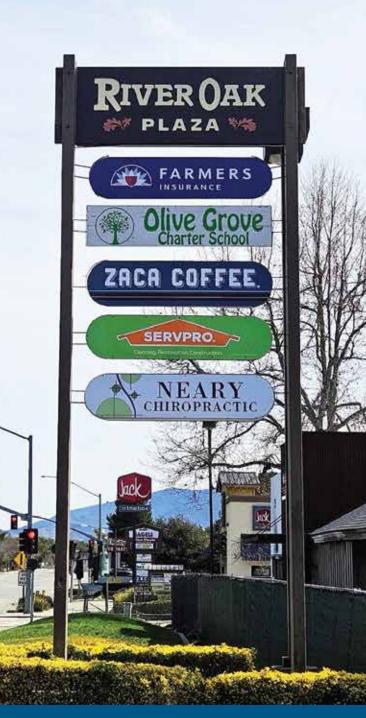

River Oak Plaza is in the growing community of Buellton in the Santa Ynez Valley. It is positioned just a block from the 101 Freeway on busy Highway 246, which are traffic corridors leading to Santa Barbara, Santa Maria, the heart of

The Plaza offers retail, office, and other commercial suites. Next to Albertsons and CVS Shopping Center. Other tenants include Neary Chiropractic, ServPro, Olive Grove Charter School, Farmers Insurance and Zaca Coffee.